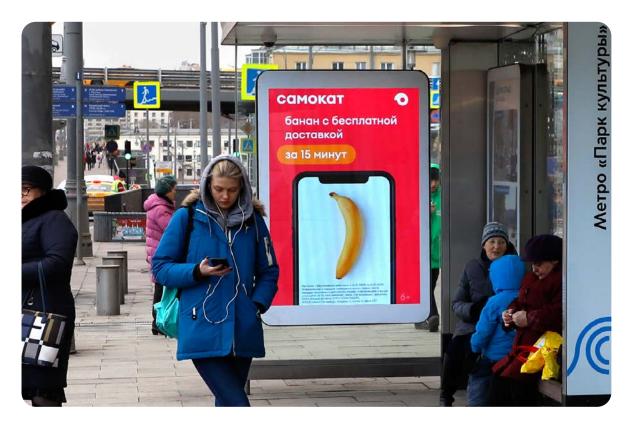

of the ad contact with bus media is almost twice higher than with billboards



Media Facades



Transport



Digital supersites



Classic Supersites



Metro



Digital billboards



Classic Billboards 6x3



Source: Vision, 2018-2019



# **Map of Formats**

### **Outdoor Branding**

### Full Wrap





### Standard Formats

**Left Side** 





**Right Side** 











### Indoor

### **Standard Formats**

#### **Stickers**

















#### **Indoor Creative**

Interior wrap





### **Premium Solutions**

### SuperBus





### TourBus













# Exterior bus ad

## **Full Wrap**











### **Standard Formats**













# Interior bus ad









### **TMG** creative cases































# Premium buses













# Bus stops

## **WI-FI Bus Stops**



## **Classic Bus Stops**





# METRO AND RAIL ADVERTISING





Metro

Rail



# Metro

## **Monitors**

## **Posters**

# **Light Box**











# Rail

## Sapsan Train

# PAUCHOD САПСАН САПСАН SANTA FE ROCK HYUNDAI ROCK

### **Train Stations**







# Taxi



tmg-russia.com #tmgrussia